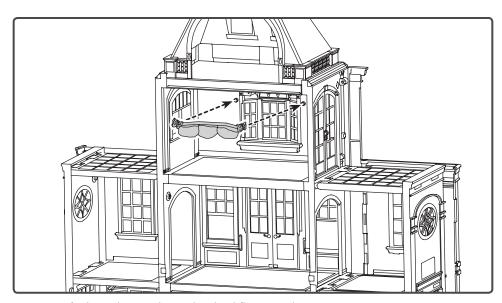

## **Assembly**

- "Snap" the door frame and three windows to the front of the dollhouse.
- "Snap" the awnings onto the front of the dollhouse at an angle, as shown.

• Press to fit the valance above the third floor window.